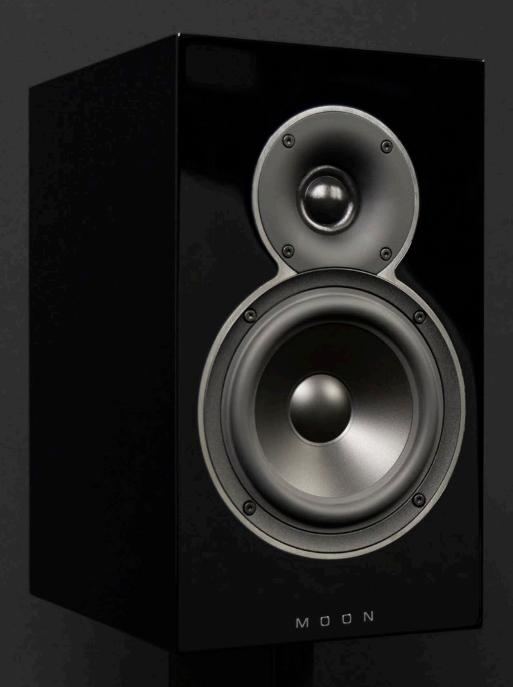

## Voice 22

Loudspeakers

At Simaudio, we are proud to announce that for the first time, it is possible to own a complete MOON system, from the source all the way to the loudspeaker. The MOON Voice 22 loudspeaker completes the realization of our dream to offer an all-MOON music system with our own voice.

The Voice 22 loudspeaker delivers the renowned rich and natural signature MOON sound with a precise clarity that will delight any music lover. The wide soundstage allows every small detail to flourish and for the deep, clean bass to expand.

The enclosure employs a unique patent-pending technology called CGD (Curved Groove Damping) to control the panel resonances of the loudspeaker. Strategically placed braces control panel resonances, and a sculpted groove filled with damping material runs through the interior walls.

## Specifications

Tweeter: 29mm soft dome with waveguide

Woofer: 155mm mineral-filled polypropylene cone

Sensitivity: 89dB/2.83V/1m

Nominal Impedance :  $6\Omega$ 

Recommended Power: 50W – 150W

Frequency Response (±3dB): 55Hz - 24kHz